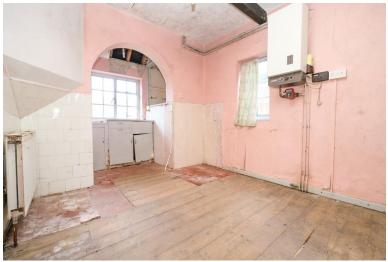

#### **KITCHEN**

13' 04" x 8' 11" (4.06m x 2.72m) Window to side and rear, exposed floorboards, radiator.

CLOAKROOM

Low level WC, wash hand basin, opaque window to front.

STAIRS TO FIRST FLOOR LANDING Opaque window to front, exposed floorboards, radiator.