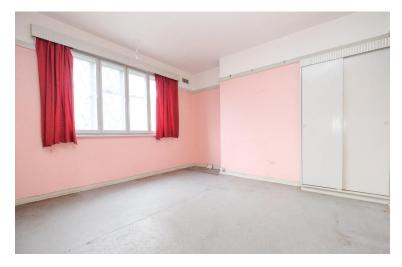

ENTRANCE HALL Door to front, opaque window to side, exposed floorboards.

LOUNGE

13' 10" x 11' 11" (4.22m x 3.63m) Window to front, exposed floorboards.

**DINING ROOM** 

14' 11" x 12' 02" (4.55m x 3.71m) Window and door to rear, exposed floorboards.