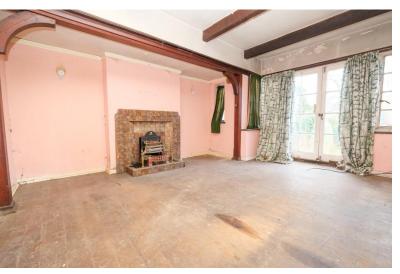

ENTRANCE HALL Door to front, opaque window to side, exposed floorboards.

LOUNGE

13' 10" x 11' 11" (4.22m x 3.63m) Window to front, exposed floorboards.

**DINING ROOM** 

14' 11" x 12' 02" (4.55m x 3.71m) Window and door to rear, exposed floorboards.