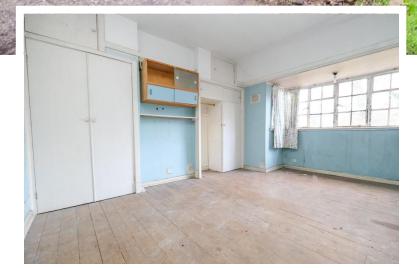

BEDROOM 1

14' 03" x 12' 0" (4.34m x 3.66m) Bay window to rear, exposed floorboards.

BEDROOM 2 11' 11" x 11' 10" (3.63m x 3.61m) Window to front, vinyl flooring.

BEDROOM 3 9' 06" x 7' 11" (2.9m x 2.41m) Window to rear, vinyl flooring.