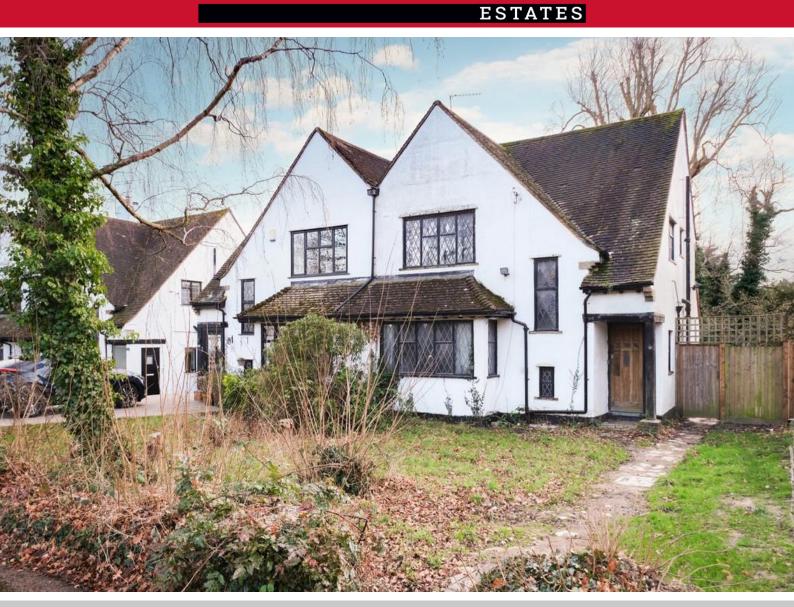

### 17 The Covert, Petts Wood, BR6 0BT

- 3 Bedroom, 2 Reception Room Semi-Detached Property
- Well Located for Petts Wood High Street & Station

## Guide: £720,000-£730,000

۲

- Fantastic Potential to Extend (STPP)
- No Forward Chain, 100' Rear Garden

#### Property Description

Thomas Brown Estates are delighted to offer this rare to the market, three bedroom semi-detached property located on the ever desirable The Covert, being offered with no forward chain and providing a fantastic opportunity to create a wonderful family home. STPP there is potential to extend across the rear and/or into the loft space as others have done on the road. Please note the property requires full refurbishment throughout and this has been reflected in the asking price. The accommodation on offer comprises: entrance hallway, lounge, dining room, kitchen and a WC to the ground floor. To the first floor are three bedrooms, bathroom and a WC. Externally there is a large 100' rear garden and the potential to add a driveway to the front STPP. The Covert is well located for easy access to Petts Wood station and High Street, bus routes, local shops and schools. Please call Thomas Brown Estate Agents to arrange a viewing to fully appreciate the quality of location and potential on offer.