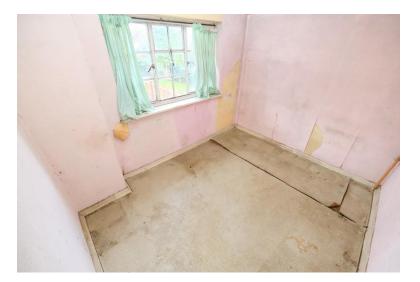

BEDROOM 1

14' 03" x 12' 0" (4.34m x 3.66m) Bay window to rear, exposed floorboards.

BEDROOM 2 11' 11" x 11' 10" (3.63m x 3.61m) Window to front, vinyl flooring.

BEDROOM 3 9' 06" x 7' 11" (2.9m x 2.41m) Window to rear, vinyl flooring.