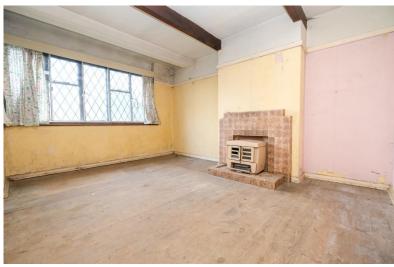

ENTRANCE HALL Door to front, opaque window to side, exposed floorboards.

LOUNGE

13' 10" x 11' 11" (4.22m x 3.63m) Window to front, exposed floorboards.

**DINING ROOM** 

14' 11" x 12' 02" (4.55m x 3.71m) Window and door to rear, exposed floorboards.