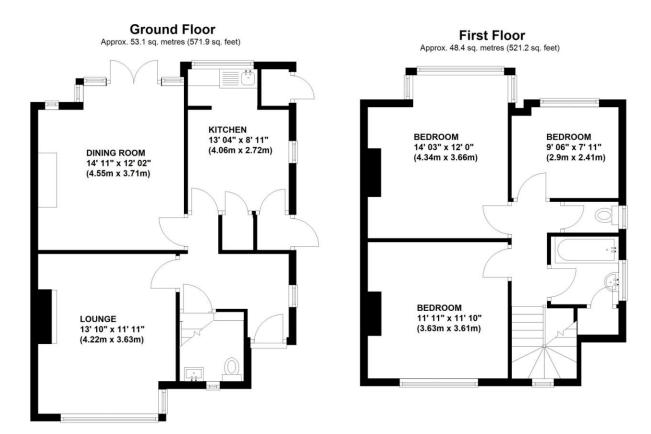

ENTRANCE HALL Door to front, opaque window to side, exposed floorboards.

LOUNGE

13' 10" x 11' 11" (4.22m x 3.63m) Window to front, exposed floorboards.

**DINING ROOM** 

14' 11" x 12' 02" (4.55m x 3.71m) Window and door to rear, exposed floorboards.

#### **KITCHEN**

13' 04" x 8' 11" (4.06m x 2.72m) Window to side and rear, exposed floorboards, radiator.

CLOAKROOM

Low level WC, wash hand basin, opaque window to front.

STAIRS TO FIRST FLOOR LANDING Opaque window to front, exposed floorboards, radiator.

BEDROOM 1

14' 03" x 12' 0" (4.34m x 3.66m) Bay window to rear, exposed floorboards.

BEDROOM 2 11' 11" x 11' 10" (3.63m x 3.61m) Window to front, vinyl flooring.

BEDROOM 3 9' 06" x 7' 11" (2.9m x 2.41m) Window to rear, vinyl flooring.

BATHROOM Wash hand basin, bath, opaque window to side, exposed floorboards.

SEPARATE WC High level WC, opaque window to side, exposed floorboards.

OTHER BENEFITS INCLUDE:

REAR GARDEN 100' 0" (30.48m) Laid to lawn, side access.

FRONT GARDEN Lawn, potential to create a drive (STPP).

CENTRAL HEATING SYSTEM

NO FORWARD CHAIN

Total area: approx. 101.6 sq. metres (1093.1 sq. feet) This plan is for illustration purpose only - not to scale