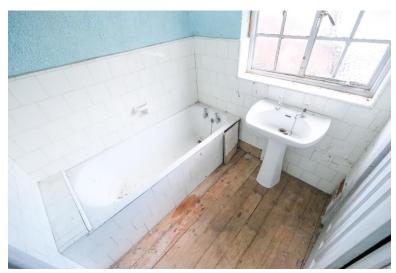

BATHROOM Wash hand basin, bath, opaque window to side, exposed floorboards.

SEPARATE WC High level WC, opaque window to side, exposed floorboards.

OTHER BENEFITS INCLUDE:

REAR GARDEN 100' 0" (30.48m) Laid to lawn, side access.