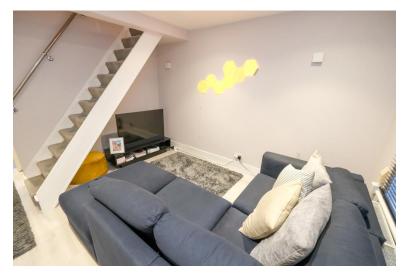

#### DINING ROOM

10' 07" x 9' 04" (3.23m x 2.84m) Double glazed window to rear, laminate flooring, radiator.