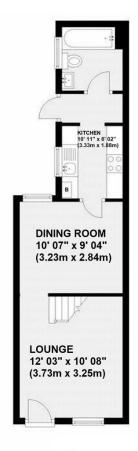

#### **Ground Floor**

#### LOUNGE

 $12'03" \times 10'08" (3.73m \times 3.25m)$  Composite door to front, double glazed window to front, laminate flooring, radiator.

#### DINING ROOM

10' 07" x 9' 04" (3.23m x 2.84m) Double glazed window to rear, laminate flooring, radiator.

#### **KITCHEN**

10' 11" x 6' 02" (3.33m x 1.88m) Range of matching wall and base units with worktops over, sink and drainer, integrated oven, integrated induction hob with extractor over, integrated washing machine, space for fridge/freezer, space for dishwasher, double glazed window to side, door to side, laminate flooring.

#### **BATHROOM**

Low level WC, wash hand basin in vanity unit, bath with shower attachment, double glazed opaque window to side, tiled walls, tiled flooring, heated towel rail.

STAIRS TO FIRST FLOOR LANDING Carpet runner.