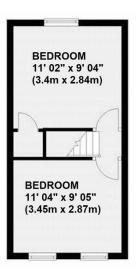

### **First Floor**

This plan is for general layout guidance and may not be to scale.

Construction: Standard
Council Tax Band: C
Tenure: Freehold

WWW.EPC4U.COM

No statement in these details is to be relied upon as representation of fact, and purchasers should satisfy themselves by inspection or otherwise as to the accuracy of the statements contained within. These details do not constitute any part of any offer or contract. Thomas Brown Estates and their employees and agents do not have any authority to give warranty or representation whatsoever in respect of this property. These details and all statements herein are provided without any responsibility on the part of Thomas Brown Estates or the vendors.

#### BEDROOM 1

11' 04" x 9' 05" (3.45m x 2.87m) Two double glazed windows to front, carpet, radiator.

#### BEDROOM 2

11' 02" x 9' 04" (3.4m x 2.84m) Double glazed window to rear, carpet, radiator.