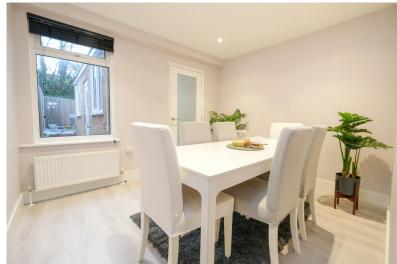

#### DINING ROOM

10' 07" x 9' 04" (3.23m x 2.84m) Double glazed window to rear, laminate flooring, radiator.