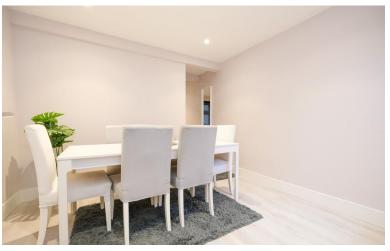

#### DINING ROOM

10' 07" x 9' 04" (3.23m x 2.84m) Double glazed window to rear, laminate flooring, radiator.