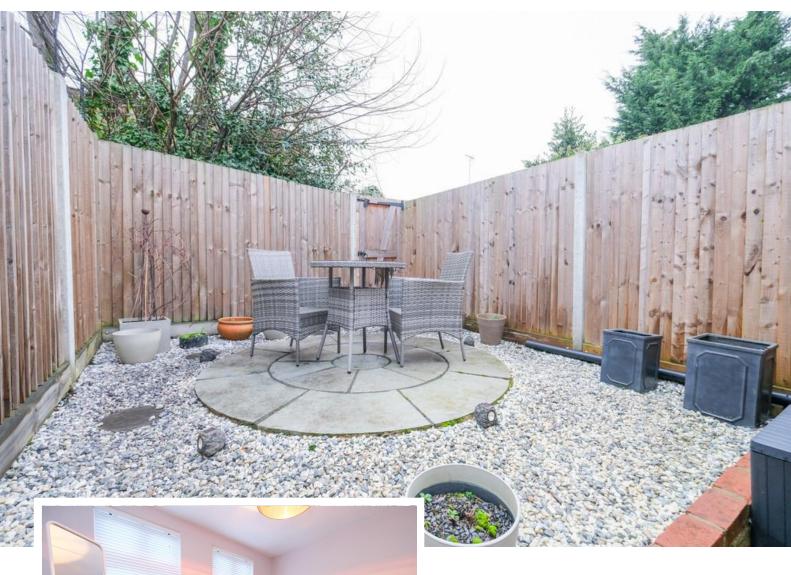

#### **COURTYARD GARDEN**

15' 04" x 11' 05" (4.67m x 3.48m) Landscaped, low maintenance