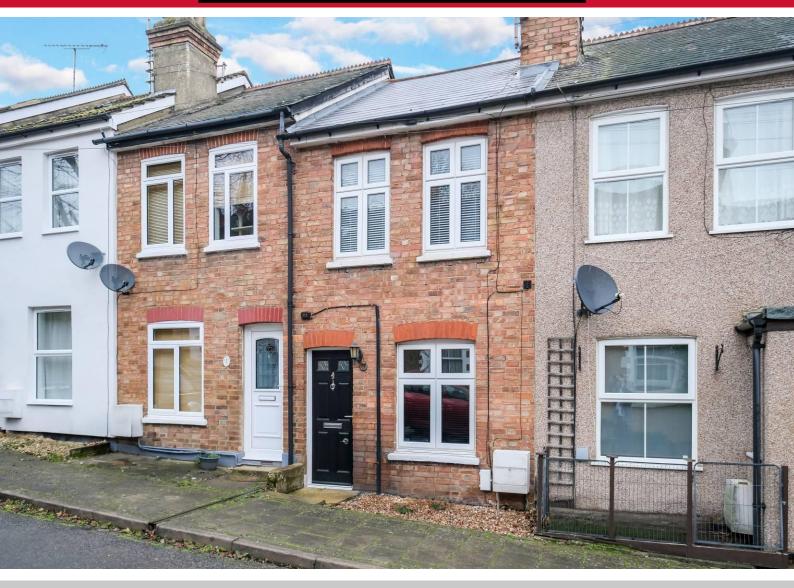

## 9 Kings Road, Orpington, BR6 9LH

- 2 Double Bedroom Mid Terrace House
- Well Located for Warren Road Primary

## Offers IEO: £400,000

- Situated in a Quiet Close
- Immaculately Presented

## Property Description

Thomas Brown Estates are delighted to offer this immaculately presented and recently modernised two double bedroom terraced character property, situated towards the end of a quiet close in South Orpington within easy reach of Orpington Station and Warren Road Primary School. The property comprises; lounge, dining room, modern fitted kitchen and family bathroom to the ground floor. To the first floor there is a landing giving access to two double bedrooms. Externally there is a low maintenance courtyard garden to the rear aspect of the property perfect for entertaining and alfresco dining, and on road parking to the front. Other benefits include double glazed windows and gas central heating system. Kings Road is well located for Chelsfield/Orpington Station, local schools and bus routes. Internal viewing is highly recommended. Please call Thomas Brown Estates to arrange an appointment to view.