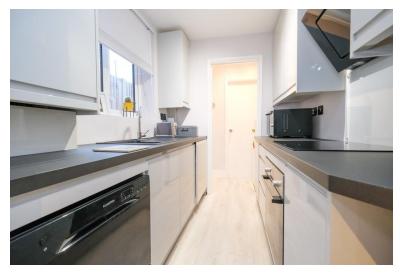

#### **KITCHEN**

10' 11" x 6' 02" (3.33m x 1.88m) Range of matching wall and base units with worktops over, sink and drainer, integrated oven, integrated induction hob with extractor over, integrated washing machine, space for fridge/freezer, space for dishwasher, double glazed window to side, door to side, laminate flooring.