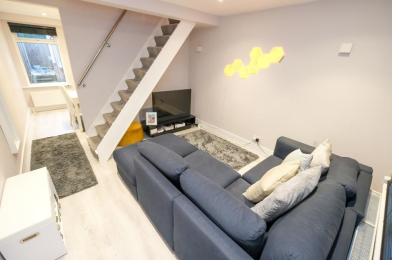

#### LOUNGE

 $12'03" \times 10'08" (3.73m \times 3.25m)$  Composite door to front, double glazed window to front, laminate flooring, radiator.