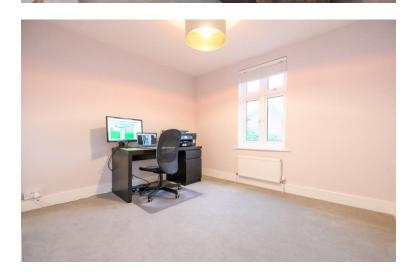

#### BEDROOM 1

11' 04" x 9' 05" (3.45m x 2.87m) Two double glazed windows to front, carpet, radiator.

#### BEDROOM 2

11' 02" x 9' 04" (3.4m x 2.84m) Double glazed window to rear, carpet, radiator.