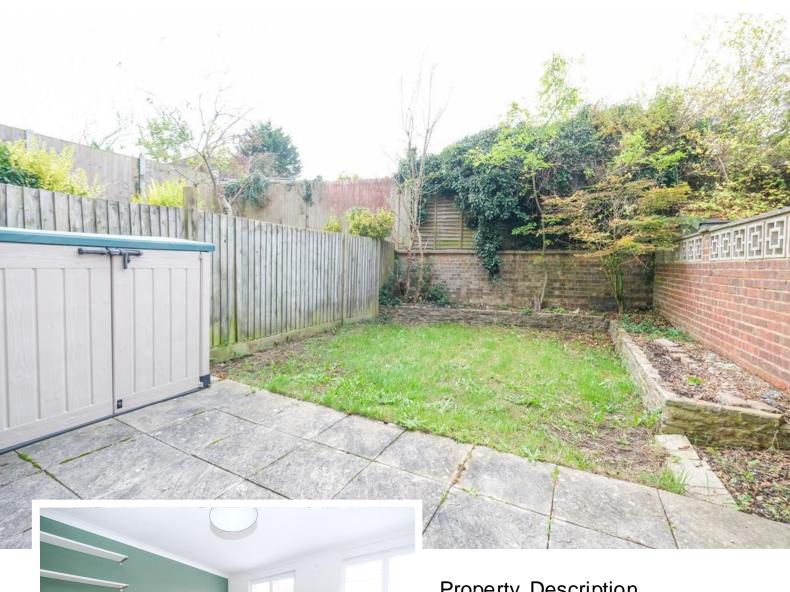

#### **GARDEN**

 $26^{\circ}\,03^{\circ}\,x\,16^{\circ}\,03^{\circ}$  (8m x 4.95m) Patio area with rest laid to lawn.