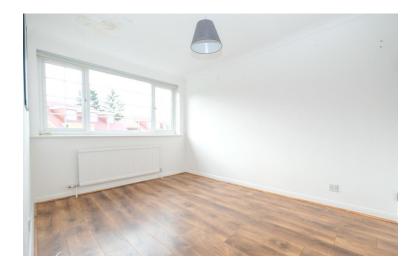

#### LOUNGE/DINER

27' 10" x 11' 06" (8.48m x 3.51m) Two double glazed windows with shutters to front, double glazed window to rear, laminate flooring, radiator and covered radiator.