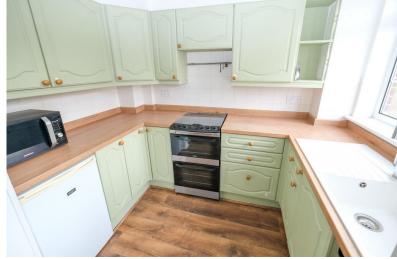

#### KITCHEN

8' 10" x 5' 09" (2.69m x 1.75m) Range of matching wall and base units with worktops over, sink and drainer, space for cooker, space for undercounter fridge, double glazed window to rear, laminate flooring.