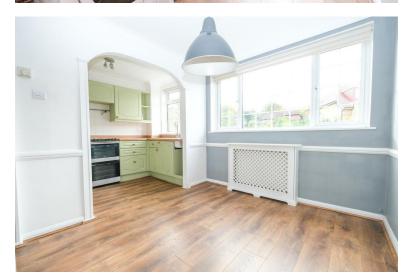

#### KITCHEN

8' 10" x 5' 09" (2.69m x 1.75m) Range of matching wall and base units with worktops over, sink and drainer, space for cooker, space for undercounter fridge, double glazed window to rear, laminate flooring.