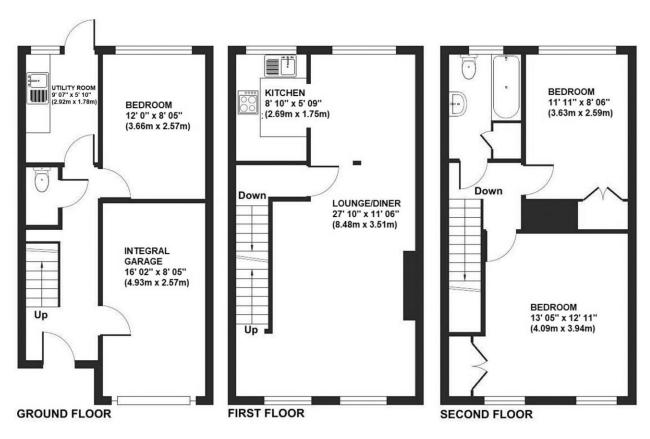

#### **ENTRANCE HALL**

Door to front, laminate flooring, radiator.

#### BEDROOM 3

 $12'0" \times 8'05"$  (3.66m x 2.57m) Double glazed window to rear, laminate flooring, radiator.

#### UTILITY ROOM

9' 07" x 5' 10" (2.92m x 1.78m) Range of matching wall and base units with worktops over, sink and drainer, space for washing machine, space for tumble dryer, double glazed window to rear, door to rear, laminate flooring.

#### **CLO AKROOM**

Low level WC, wash hand basin, laminate flooring.

#### STAIRS TO FIRST FLOOR LANDING

#### LOUNGE/DINER

27' 10" x 11' 06" (8.48m x 3.51m) Two double glazed windows with shutters to front, double glazed window to rear, laminate flooring, radiator and covered radiator.

#### KITCHEN

8' 10" x 5' 09" (2.69m x 1.75m) Range of matching wall and base units with worktops over, sink and drainer, space for cooker, space for undercounter fridge, double glazed window to rear, laminate flooring.

# STAIRS TO SECOND FLOOR LANDING Carpet.

#### BEDROOM 1

 $13'\,05'' \times 12'\,11''$  ( $4.09m \times 3.94m$ ) Fitted wardrobes, two double glazed windows with shutters to front, laminate flooring, radiator.

#### BEDROOM 2

11' 11" x 8' 06" (3.63m x 2.59m) Built in wardrobe, double glazed window to rear, laminate flooring, radiator.

#### **BATHROOM**

Low level WC, wash hand basin, bath with shower over, airing cupboard, double glazed opaque window to rear, tiled walls, tiled flooring, heated towel rail.

#### **INTEGRAL GARAGE**

16' 02" x 8' 05" (4.93m x 2.57m) Electric up and over door to front, power and light.