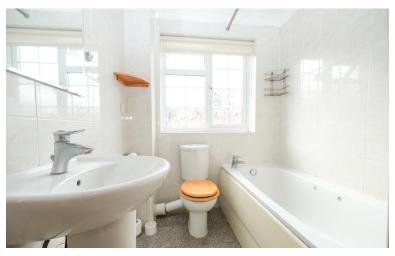

#### **BATHROOM**

Low level WC, wash hand basin, bath with shower over, airing cupboard, double glazed opaque window to rear, tiled walls, tiled flooring, heated towel rail.