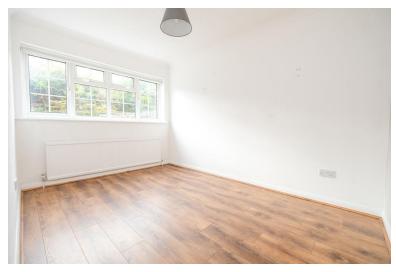

#### BEDROOM 1

 $13'\,05'' \times 12'\,11''$  ( $4.09m \times 3.94m$ ) Fitted wardrobes, two double glazed windows with shutters to front, laminate flooring, radiator.

#### BEDROOM 2

11' 11" x 8' 06" (3.63m x 2.59m) Built in wardrobe, double glazed window to rear, laminate flooring, radiator.