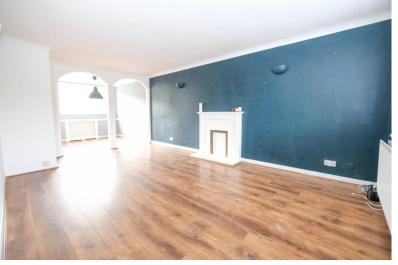

#### LOUNGE/DINER

27' 10" x 11' 06" (8.48m x 3.51m) Two double glazed windows with shutters to front, double glazed window to rear, laminate flooring, radiator and covered radiator.