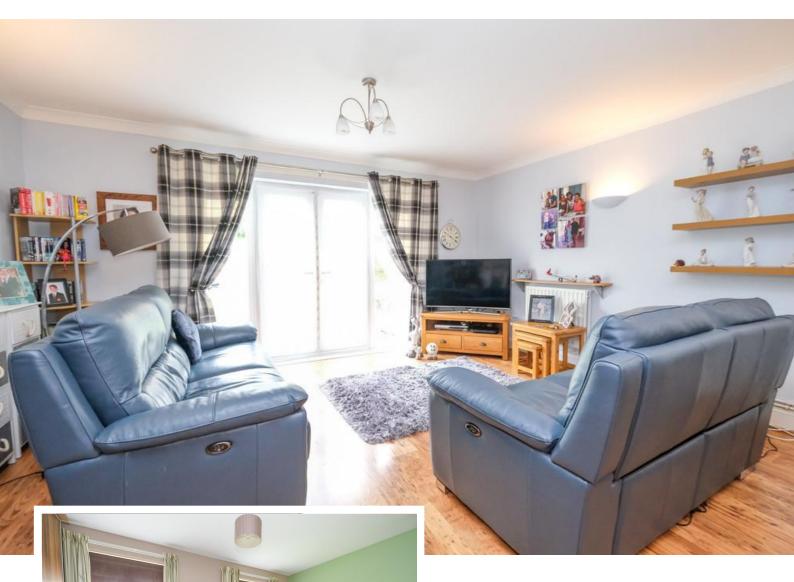

#### LOUNGE/DINER

18' 0" x 15' 07" (5.49m x 4.75m) Double glazed French door to rear, laminate flooring, two radiators.