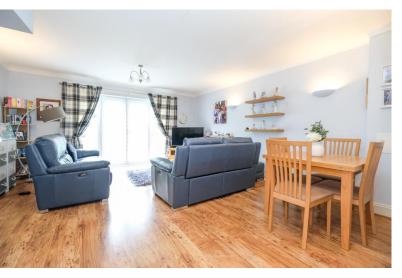

#### LOUNGE/DINER

18' 0" x 15' 07" (5.49m x 4.75m) Double glazed French door to rear, laminate flooring, two radiators.