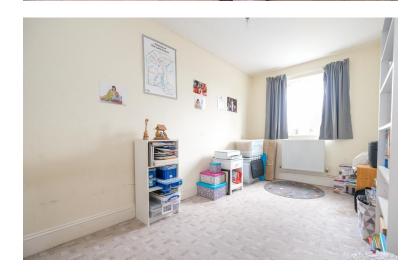

#### BEDROOM 1

15' 07" x 9' 11" (4.75m x 3.02m) Two double glazed windows to rear, carpet, radiator.

### BEDROOM 2

 $14'\ 04''\ x\ 8'\ 01''\ (4.37m\ x\ 2.46m)$  Double glazed window to front, carpet, radiator.

#### BEDROOM 3

10' 09" x 7' 03" (3.28m x 2.21m) Double glazed window to front, carpet, radiator.