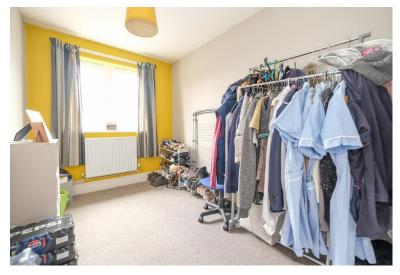

#### BEDROOM 1

15' 07" x 9' 11" (4.75m x 3.02m) Two double glazed windows to rear, carpet, radiator.

### BEDROOM 2

 $14'\ 04''\ x\ 8'\ 01''\ (4.37m\ x\ 2.46m)$  Double glazed window to front, carpet, radiator.

#### BEDROOM 3

10' 09" x 7' 03" (3.28m x 2.21m) Double glazed window to front, carpet, radiator.