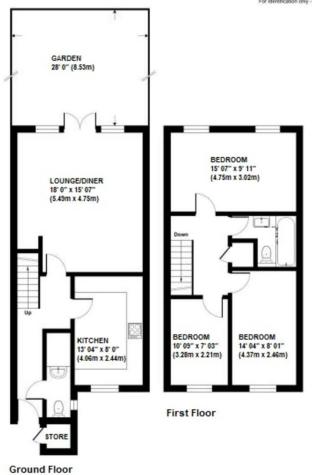

#### **ENTRANCE HALL**

Double glazed door to front, laminate flooring, radiator.

#### LOUNGE/DINER

18' 0" x 15' 07" (5.49m x 4.75m) Double glazed French door to rear, laminate flooring, two radiators.

#### **KITCHEN**

13' 04" x 8' 0" (4.06m x 2.44m) Range of matching wall and base units with worktops over, one and a half bowl stainless steel sink and drainer, integrated oven, integrated gas hob, space for fridge/freezer, space for washing machine, double glazed window to front, vinyl flooring, covered radiator.

#### **CLOAKROOM**

Low level WC, wash hand basin, storage cupboard, double glazed opaque window to side, tile effect flooring, radiator.

STAIRS TO FIRST FLOOR LANDING Storage cupboard, carpet.

#### BEDROOM 1

15' 07" x 9' 11" (4.75m x 3.02m) Two double glazed windows to rear, carpet, radiator.

### BEDROOM 2

 $14'\ 04''\ x\ 8'\ 01''\ (4.37m\ x\ 2.46m)$  Double glazed window to front, carpet, radiator.

#### BEDROOM 3

10' 09" x 7' 03" (3.28m x 2.21m) Double glazed window to front, carpet, radiator.

#### **BATHROOM**

Low level WC, wash hand basin, bath with shower attachment, vinyl flooring, radiator.

#### **GARDEN**

28' 0" (8.53m) Patio area with rest laid to lawn.

OFF STREET PARKING

**DOUBLE GLAZING** 

CENTRAL HEATING SYSTEM

Construction: Standard Council Tax Band: E

Tenure: Freehold

WWW.EPC4U.COM