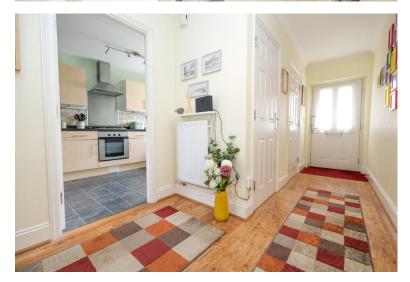

#### **ENTRANCE HALL**

Double glazed door to front, laminate flooring, radiator.

#### **KITCHEN**

13' 04" x 8' 0" (4.06m x 2.44m) Range of matching wall and base units with worktops over, one and a half bowl stainless steel sink and drainer, integrated oven, integrated gas hob, space for fridge/freezer, space for washing machine, double glazed window to front, vinyl flooring, covered radiator.