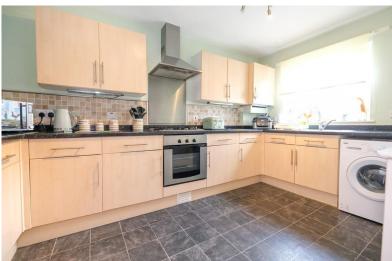

#### **KITCHEN**

13' 04" x 8' 0" (4.06m x 2.44m) Range of matching wall and base units with worktops over, one and a half bowl stainless steel sink and drainer, integrated oven, integrated gas hob, space for fridge/freezer, space for washing machine, double glazed window to front, vinyl flooring, covered radiator.