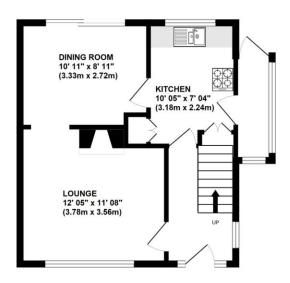

#### LOUNGE

12' 05" x 11' 08" (3.78m x 3.56m) Double glazed window to front, carpet, radiator.

#### **DINING ROOM**

10' 11" x 8' 11" (3.33m x 2.72m) Double glazed sliding door to rear, carpet, radiator.

#### **KITCHEN**

10' 05" x 7' 04" (3.18m x 2.24m) Range of matching wall and base units with worktops over, one and a half bowl stainless steel sink and drainer, space for cooker, space for fridge/freezer, space for washing machine, double glazed window to rear, vinyl flooring.

#### **LEAN-TO**

Windows to side, door to rear.