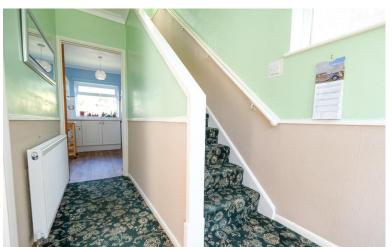

#### **ENTRANCE HALL**

Double glazed composite door to front, carpet, radiator.

## STAIRS TO FIRST FLOOR LANDING Double glazed window to side, carpet.