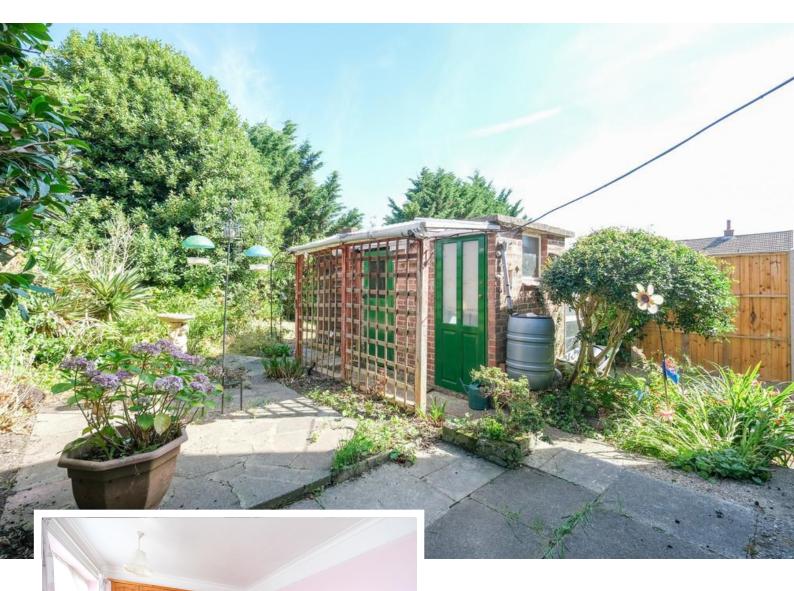

#### **GARDEN**

60' 0" (18.29m) (approx.) Patio with restlaid to lawn, mature shrubs, brick built storage unit, outside WC.