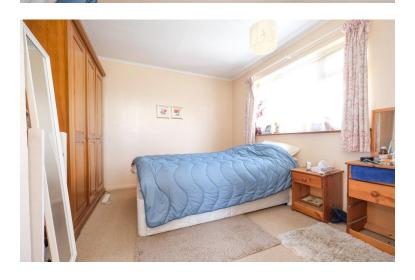

#### BEDROOM 1

15' 09" x 9' 11" (4.8m x 3.02m) Fitted wardrobes, two double glazed windows to front, carpet, radiator.

#### BEDROOM 2

12' 0" x 10' 08" (3.66m x 3.25m) Double glazed window to rear, carpet, radiator.