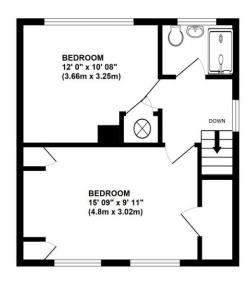

#### BEDROOM 1

15' 09" x 9' 11" (4.8m x 3.02m) Fitted wardrobes, two double glazed windows to front, carpet, radiator.

#### BEDROOM 2

12' 0" x 10' 08" (3.66m x 3.25m) Double glazed window to rear, carpet, radiator.

#### **SHOWER ROOM**

Low level WC, wash hand basin, double shower cubicle, double glazed opaque window to rear, part tiled walls, vinyl flooring, radiator.