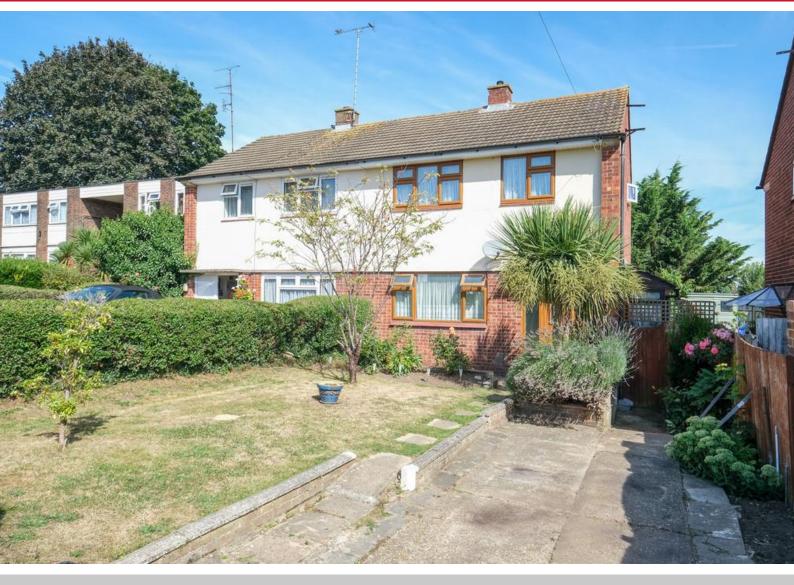

## 90 Walsingham Road, Orpington BR5 3BN Asking Price: £410,000

- 2 Double Bedroom Semi-Detached House
- Fantastic Potential to Extend (STPP)

- Well Located for St. Mary Cray Station
- No Forward Chain, 2 Reception Rooms

Thomas Brown Estates are delighted to offer this two double bedroom semi-detached property boasting fantastic potential to extend (STPP) to the rear with the added benefit of being offered to the market with no forward chain. The accommodation on offer comprises: entrance hallway, lounge, dining room and a fitted kitchen to the ground floor. To the first floor there is a landing giving access to two double bedrooms and a shower room. Externally there is a mature rear garden and a driveway for two vehicles to the front. Please note the property does require modernisation and this has been reflected in the asking price. Walsingham Road is well located for local schools, shops, bus routes and St. Mary Cray mainline station. Please call Thomas Brown Estates to arrange an appointment to view.

### **OFF STREET PARKING**

Drive, laid to lawn, mature flowerbeds, covered entrance.