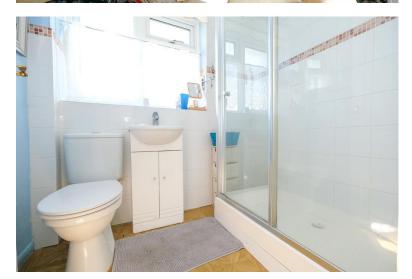

#### **SHOWER ROOM**

Low level WC, wash hand basin, double shower cubicle, double glazed opaque window to rear, part tiled walls, vinyl flooring, radiator.