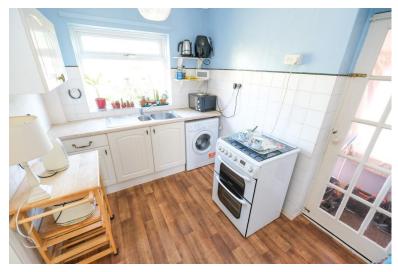

#### **KITCHEN**

10' 05" x 7' 04" (3.18m x 2.24m) Range of matching wall and base units with worktops over, one and a half bowl stainless steel sink and drainer, space for cooker, space for fridge/freezer, space for washing machine, double glazed window to rear, vinyl flooring.