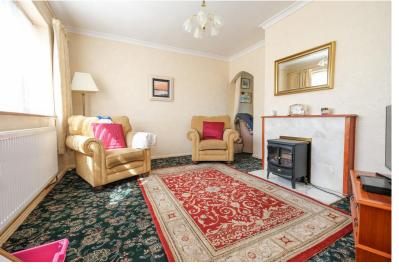

#### LOUNGE

12' 05" x 11' 08" (3.78m x 3.56m) Double glazed window to front, carpet, radiator.