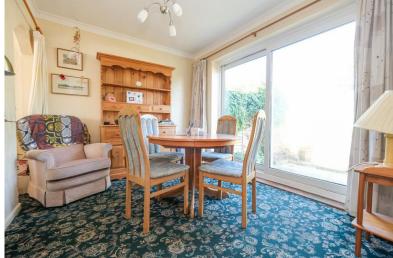

#### **DINING ROOM**

10' 11" x 8' 11" (3.33m x 2.72m) Double glazed sliding door to rear, carpet, radiator.